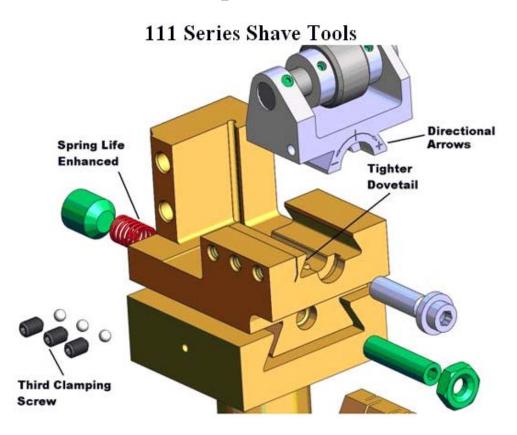

## **New Features:**

- Directional Arrows help the operator adjust size in the correct direction every time.
- The new series of springs use more durable materials, wire sections and design, along with a better supported spring pocket, to ensure the maximum spring life.
- Tighter dovetail ensures "drag" even in the unclamped state, helping make more accurate adjustments to size. A new leaf clamp design is more resistant to damage.
- Third Clamping Screw ensures a secure grip on roll holder for the entire adjustment range of the shave tool.