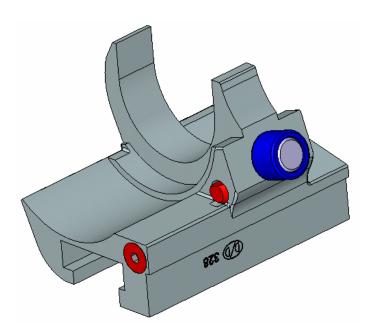

## 328 CHUCK SLIDE

Davenport has enhanced this part, and now makes our chuck slides from new, high quality, investment castings, using a new bronze alloy. The new 328's have higher strength and wear resistance, so they last longer. In addition, we have added the innovative new *wear screw* on the front corner of the slides. This area was prone to being rounded off by pry-bars used to open collets during half-index. Now you'll never have to replace slides too early, or skin your knuckles when the pry bar slips off the worn corner. These features, combined with our new precision manufacturing process, ensure Davenport OEM 328 slides are an exceptional value.

## New Features:

- Made from high quality, investment casting.
- Stronger and more wear resistant bronze material.
- The new *wear screw* extends the useful life of the slide, and makes it safer too.
- Lower *long-term* cost-of-ownership with reduced repair/replacement costs.
- 100% interchangeability with genuine Davenport Machine OEM parts.
- Similar updates have been made to the 446-7 Feed Slide